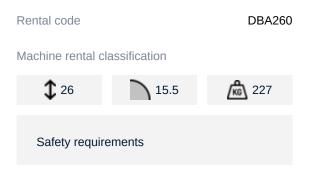

## Machine specifications

| Lifting propulsion           | Diesel           |
|------------------------------|------------------|
| Driving propulsion           | Diesel           |
| Max. platform height (m)     | 24.4             |
| Max. working height (m)      | 26.4             |
| Max. working outreach (m)    | 15.70            |
| Up and over height (m)       | 9.78             |
| Machine weight (Kg)          | 16110            |
| Transport dimensions (LxWxH) | 11.13 x 2.49 x 3 |
| Platform dimensions (LxW)    | 1.83 x 0.91      |

| Rec. number of people | 2                    |
|-----------------------|----------------------|
| Swing radius (°)      | 360                  |
| Elevated manouvering  | Yes                  |
| Terrain & tires       | Outdoor, Foam filled |
|                       |                      |
| Consumption (L/h)     | 7.1                  |