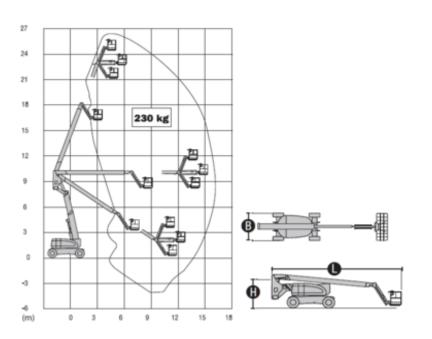

## Machine specifications

| Lifting propulsion           | Diesel           |
|------------------------------|------------------|
| Driving propulsion           | Diesel           |
| Max. platform height (m)     | 24.4             |
| Max. working height (m)      | 26.4             |
| Max. working outreach (m)    | 15.70            |
| Up and over height (m)       | 9.78             |
| Machine weight (Kg)          | 16110            |
| Transport dimensions (LxWxH) | 11.13 x 2.49 x 3 |
| Platform dimensions (LxW)    | 1.83 x 0.91      |

| Rec. number of people | 2                    |
|-----------------------|----------------------|
| Swing radius (°)      | 360                  |
| Elevated manouvering  | Yes                  |
| Terrain & tires       | Outdoor, Foam filled |
|                       |                      |
| Consumption (L/h)     | 7.1                  |