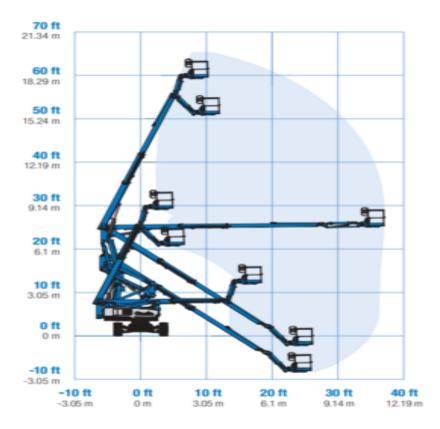

## Machine specifications

| Lifting propulsion           | Hybrid             |
|------------------------------|--------------------|
| Driving propulsion           | Hybrid             |
| Max. platform height (m)     | 18.16              |
| Max. working height (m)      | 20.16              |
| Max. working outreach (m)    | 11.15              |
| Up and over height (m)       | 7.39               |
| Machine weight (Kg)          | 7530               |
| Transport dimensions (LxWxH) | 8.15 x 2.49 x 2.54 |
| Platform dimensions (LxW)    | 0.76 x 1.83        |