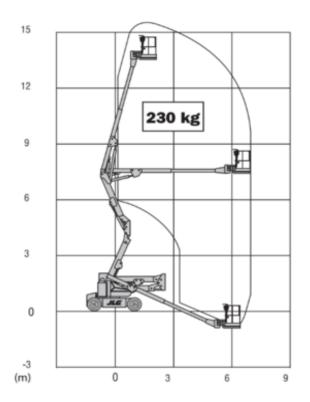

## Machine specifications

| Lifting propulsion           | Electric           |
|------------------------------|--------------------|
| Driving propulsion           | Electric           |
| Max. platform height (m)     | 13.7               |
| Max. working height (m)      | 15.7               |
| Max. working outreach (m)    | 7.2                |
| Up and over height (m)       | 7.3                |
| Machine weight (Kg)          | 6670               |
| Transport dimensions (LxWxH) | 6.45 x 1.75 x 2.01 |
| Platform dimensions (LxW)    | 1.52 x 0.76        |