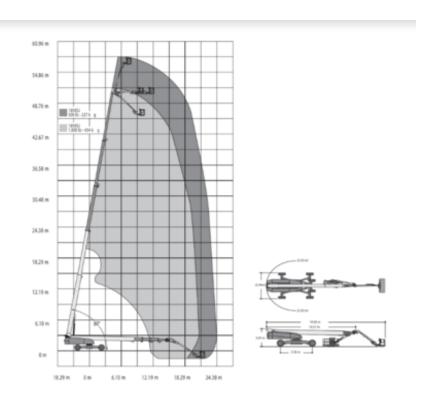

## Machine specifications

| Lifting propulsion           | Diesel              |
|------------------------------|---------------------|
| Driving propulsion           | Diesel              |
| Max. platform height (m)     | 56.6                |
| Max. working height (m)      | 58.6                |
| Max. working outreach (m)    | 24.4                |
| Drive speed (km/h)           | 00                  |
| Machine weight (Kg)          | 27351               |
| Transport dimensions (LxWxH) | 19.44 x 2.49 x 3.05 |
| Platform dimensions (LxW)    | 2.44 x 0.91         |

| Rec. number of people   | 2                            |
|-------------------------|------------------------------|
| Elevated manouvering    | Yes                          |
| Terrain & tires         | Outdoor Offroad, Foam filled |
| Consumption (L/h)       | 11                           |
| CO2 emission per hour ( | Kg) 29.37                    |