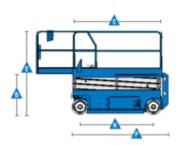

## Machine specifications

| Lifting propulsion           | Electric           |
|------------------------------|--------------------|
| Driving propulsion           | Electric           |
| Max. platform height (m)     | 7.92               |
| Max. working height (m)      | 9.92               |
| Max. working outreach (m)    |                    |
| Machine weight (Kg)          | 1956               |
| Transport dimensions (LxWxH) | 2.44 x 1.16 x 1.68 |
| Platform dimensions (LxW)    | 2.26 x 1.16        |
| Rec. number of people        | 2                  |