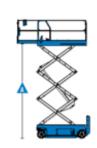

## Machine specifications

| Lifting propulsion           | Electric           |
|------------------------------|--------------------|
| Driving propulsion           | Electric           |
| Max. platform height (m)     | 7.92               |
| Max. working height (m)      | 9.92               |
| Max. working outreach (m)    |                    |
| Machine weight (Kg)          | 1956               |
| Transport dimensions (LxWxH) | 2.44 x 1.16 x 1.68 |
| Platform dimensions (LxW)    | 2.26 x 1.16        |
| Rec. number of people        | 2                  |