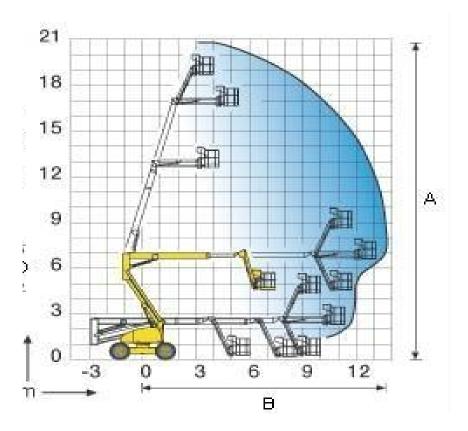

## Machine specifications

| Lifting propulsion           | Diesel             |
|------------------------------|--------------------|
| Driving propulsion           | Diesel             |
| Max. platform height (m)     | 18.65              |
| Max. working height (m)      | 20.65              |
| Max. working outreach (m)    | 13.5               |
| Up and over height (m)       | 6.8                |
| Machine weight (Kg)          | 11710              |
| Transport dimensions (LxWxH) | 8.93 x 2.38 x 2.67 |
| Platform dimensions (LxW)    | 1.8 × 0.8          |