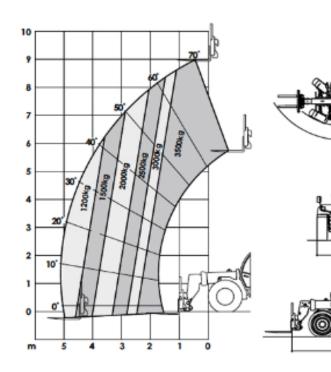

## Machine specifications

| Lifting propulsion          | Diesel                      |
|-----------------------------|-----------------------------|
| Driving propulsion          | Diesel                      |
| Max. working height (m)     | 9                           |
| Max. working outreach (m)   | 5.2                         |
| Machine weight (Kg)         | 8600                        |
| Transport dimensions (LxWxF | H) 5.62 x 2.38 x 2.45       |
| Rec. number of people       | 1                           |
| Elevated manouvering        | Yes                         |
| Terrain & tires             | Outdoor Offroad, Air filled |