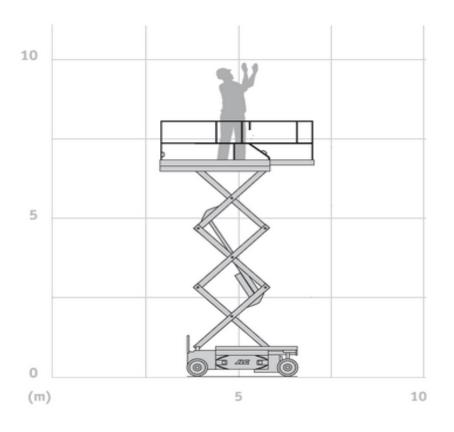

## Machine specifications

| Lifting propulsion           | Electric          |
|------------------------------|-------------------|
| Driving propulsion           | Electric          |
| Max. platform height (m)     | 7.9               |
| Max. working height (m)      | 9.9               |
| Max. working outreach (m)    |                   |
| Machine weight (Kg)          | 2738              |
| Transport dimensions (LxWxH) | 2.5 x 1.17 x 2.01 |
| Platform dimensions (LxW)    | 2.5 x 1.12        |
| Rec. number of people        | 2                 |