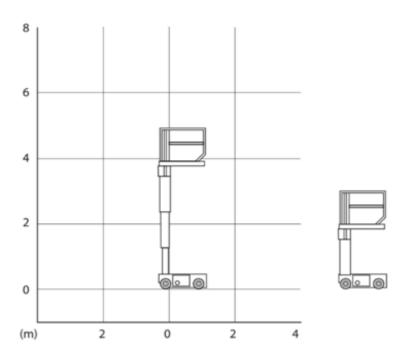

## Machine specifications

| Lifting propulsion           | Electric           |
|------------------------------|--------------------|
| Driving propulsion           | Electric           |
| Max. platform height (m)     | 3.66               |
| Max. working height (m)      | 5.66               |
| Max. working outreach (m)    |                    |
| Drive speed (km/h)           | 4.8                |
| Machine weight (Kg)          | 790                |
| Transport dimensions (LxWxH) | 1.36 x 0.76 x 1.65 |
| Platform dimensions (LxW)    | 1.26 x 0.69        |

| Rec. number of people   | 1                        |
|-------------------------|--------------------------|
| Ground clearance (m)    | 0.07                     |
| Elevated manouvering    | Yes                      |
| Max. driving height (m) | 3.66                     |
| Charging (V)            | 100-120 V 220-240 V      |
| Terrain & tires         | Indoor, Hard Non-marking |
| Consumption (kWh)       | 8.73                     |