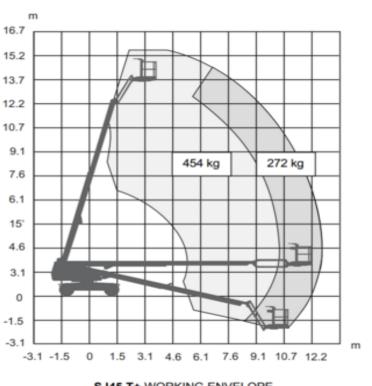

## Telescopic boom lifts

DBT155 Rental code Machine rental classification **№** 227 15.5 Safety requirements

SJ45 T+ WORKING ENVELOPE

## Machine specifications

| Lifting propulsion           | Diesel             |
|------------------------------|--------------------|
| Driving propulsion           | Diesel             |
| Max. platform height (m)     | 13.75              |
| Max. working height (m)      | 15.75              |
| Max. working outreach (m)    | 12.75              |
| Drive speed (km/h)           | 4                  |
| Machine weight (Kg)          | 227                |
| Transport dimensions (LxWxH) | 8.79 x 2.29 x 2.39 |
| Platform dimensions (LxW)    | 2.44 x 0.91        |