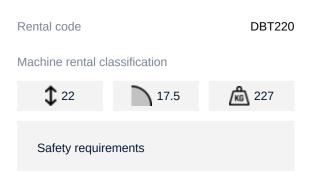

## Machine specifications

| Lifting propulsion           | Diesel              |
|------------------------------|---------------------|
| Driving propulsion           | Diesel              |
| Max. platform height (m)     | 19.95               |
| Max. working height (m)      | 21.95               |
| Max. working outreach (m)    | 17.4                |
| Machine weight (Kg)          | 12111               |
| Transport dimensions (LxWxH) | 10.34 x 2.44 x 2.57 |
| Platform dimensions (LxW)    | 2.44 x 0.91         |
| Rec. number of people        | 2                   |