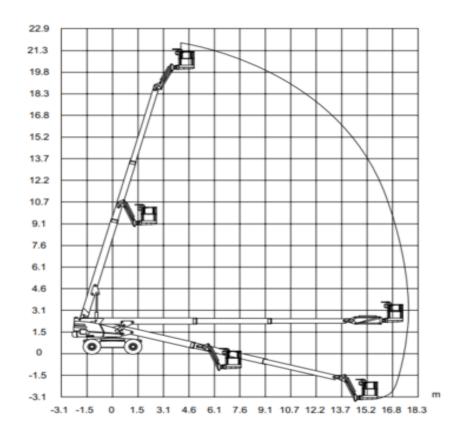

## Machine specifications

| Lifting propulsion           | Diesel              |
|------------------------------|---------------------|
| Driving propulsion           | Diesel              |
| Max. platform height (m)     | 19.95               |
| Max. working height (m)      | 21.95               |
| Max. working outreach (m)    | 17.4                |
| Machine weight (Kg)          | 12111               |
| Transport dimensions (LxWxH) | 10.34 x 2.44 x 2.57 |
| Platform dimensions (LxW)    | 2.44 x 0.91         |
| Rec. number of people        | 2                   |