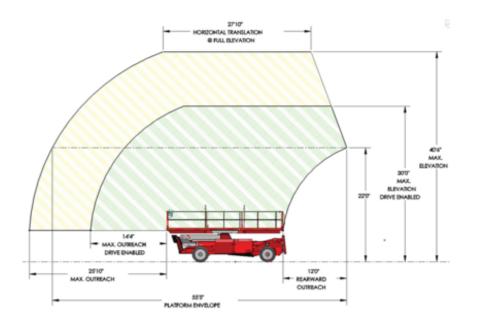

## Machine specifications

| Lifting propulsion           | Diesel         |
|------------------------------|----------------|
| Driving propulsion           | Diesel         |
| Max. platform height (m)     | 12.2           |
| Max. working height (m)      | 14.2           |
| Max. working outreach (m)    | 8              |
| Drive speed (km/h)           | 6.4            |
| Machine weight (Kg)          | 10860          |
| Transport dimensions (LxWxH) | 6.9 x 2.44 x 2 |
| Platform dimensions (LxW)    | 6.7 x 2.28     |