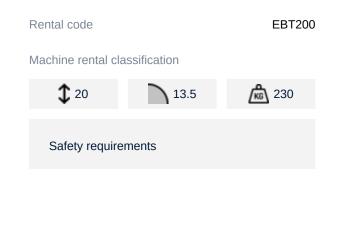

## Machine specifications

| Lifting propulsion           | Electric            |
|------------------------------|---------------------|
| Driving propulsion           | Electric            |
| Max. platform height (m)     | 18.4                |
| Max. working height (m)      | 20.4                |
| Max. working outreach (m)    | 13.5                |
| Machine weight (Kg)          | 7815                |
| Transport dimensions (LxWxH) | 10.15 x 2.42 x 2.54 |
| Platform dimensions (LxW)    | 2.44 x 0.76         |
| Rec. number of people        | 2                   |