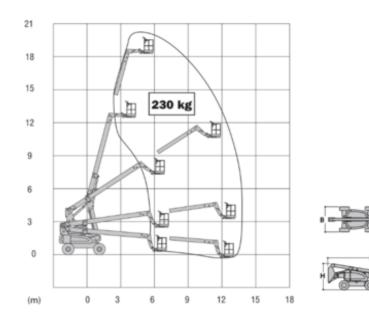

## Machine specifications

| Lifting propulsion           | Electric            |
|------------------------------|---------------------|
| Driving propulsion           | Electric            |
| Max. platform height (m)     | 18.4                |
| Max. working height (m)      | 20.4                |
| Max. working outreach (m)    | 13.5                |
| Machine weight (Kg)          | 7815                |
| Transport dimensions (LxWxH) | 10.15 x 2.42 x 2.54 |
| Platform dimensions (LxW)    | 2.44 x 0.76         |
| Rec. number of people        | 2                   |