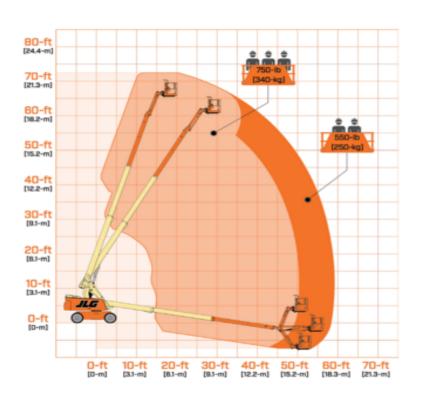

## Machine specifications

| Lifting propulsion           | Diesel              |
|------------------------------|---------------------|
| Driving propulsion           | Diesel              |
| Max. platform height (m)     | 20                  |
| Max. working height (m)      | 22                  |
| Max. working outreach (m)    | 17.5                |
| Drive speed (km/h)           | 6.1                 |
| Machine weight (Kg)          | 13280               |
| Transport dimensions (LxWxH) | 10.21 x 2.49 x 2.57 |
| Platform dimensions (LxW)    | 1.83 x 0.91         |