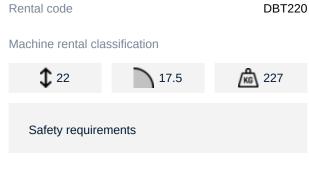

## Machine specifications

| Lifting propulsion           | Diesel              |
|------------------------------|---------------------|
| Driving propulsion           | Diesel              |
| Max. platform height (m)     | 20                  |
| Max. working height (m)      | 22                  |
| Max. working outreach (m)    | 17.5                |
| Drive speed (km/h)           | 6.1                 |
| Machine weight (Kg)          | 13280               |
| Transport dimensions (LxWxH) | 10.21 x 2.49 x 2.57 |
| Platform dimensions (LxW)    | 1.83 x 0.91         |