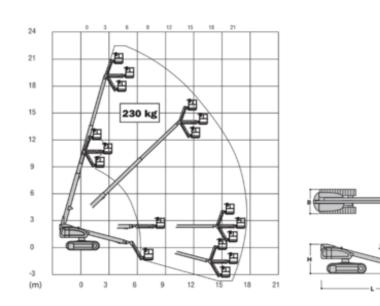

## Machine specifications

| Lifting propulsion           | Diesel              |
|------------------------------|---------------------|
| Driving propulsion           | Diesel              |
| Max. platform height (m)     | 20.3                |
| Max. working height (m)      | 22.3                |
| Max. working outreach (m)    | 18                  |
| Machine weight (Kg)          | 12300               |
| Transport dimensions (LxWxH) | 10.21 x 2.49 x 2.56 |
| Platform dimensions (LxW)    | 1.83 x 0.91         |
| Rec. number of people        | 2                   |