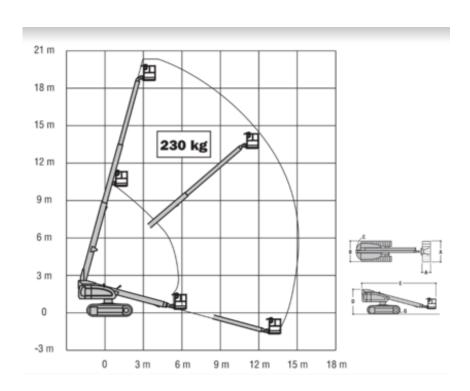

## Machine specifications

| Lifting propulsion           | Diesel             |
|------------------------------|--------------------|
| Driving propulsion           | Diesel             |
| Max. platform height (m)     | 18.4               |
| Max. working height (m)      | 20.4               |
| Max. working outreach (m)    | 13.2               |
| Machine weight (Kg)          | 10230              |
| Transport dimensions (LxWxH) | 8.51 x 2.49 x 2.56 |
| Platform dimensions (LxW)    | 1.83 x 0.91        |
| Rec. number of people        | 2                  |