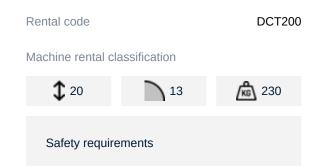

## Machine specifications

| Lifting propulsion           | Diesel             |
|------------------------------|--------------------|
| Driving propulsion           | Diesel             |
| Max. platform height (m)     | 18.4               |
| Max. working height (m)      | 20.4               |
| Max. working outreach (m)    | 13.2               |
| Machine weight (Kg)          | 10230              |
| Transport dimensions (LxWxH) | 8.51 x 2.49 x 2.56 |
| Platform dimensions (LxW)    | 1.83 x 0.91        |
| Rec. number of people        | 2                  |