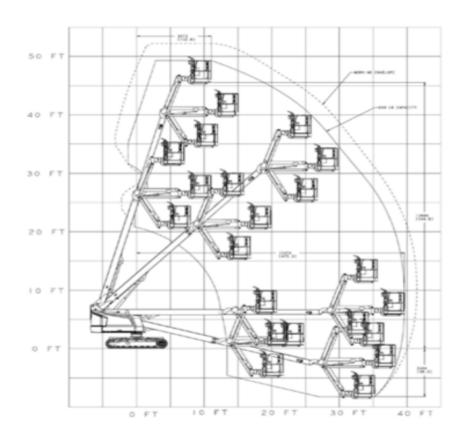

## Machine specifications

| Lifting propulsion           | Diesel            |
|------------------------------|-------------------|
| Driving propulsion           | Diesel            |
| Max. platform height (m)     | 14                |
| Max. working height (m)      | 16                |
| Max. working outreach (m)    | 12                |
| Machine weight (Kg)          | 7850              |
| Transport dimensions (LxWxH) | 8.84 x 2.3 x 2.32 |
| Platform dimensions (LxW)    | 1.83 x 0.76       |
| Rec. number of people        | 2                 |