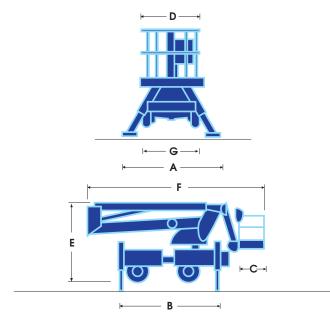

## AB48HSRT all terrain platform specifications

|                                  | AB48HSRT ALL TERRAIN                                                              |
|----------------------------------|-----------------------------------------------------------------------------------|
| max. working height              | 16.8m                                                                             |
| max. platform height             | 14.8m                                                                             |
| max. outreach                    | 7.9m                                                                              |
| platform capacity (SWL)          | 215kg                                                                             |
| outrigger footprint              | 2.40m( <b>A</b> ) x 3.60m( <b>B</b> )                                             |
| turret rotation (non-continuous) | 900°                                                                              |
| platform rotation                | 90°                                                                               |
| platform depth <b>C</b>          | 0.80m                                                                             |
| platform width <b>D</b>          | 1.20m                                                                             |
| travel height <b>E</b>           | 2.75m                                                                             |
| travel length <b>F</b>           | 6.10m                                                                             |
| travel width <b>G</b>            | 1.90m                                                                             |
| gross weight                     | 3500kg                                                                            |
| control system                   | fully proportional hydraulic controls<br>at ground and basket                     |
| power source                     | Engine: twin cylinder, water cooled, 32HP complete with hydrostatic 4 wheel drive |