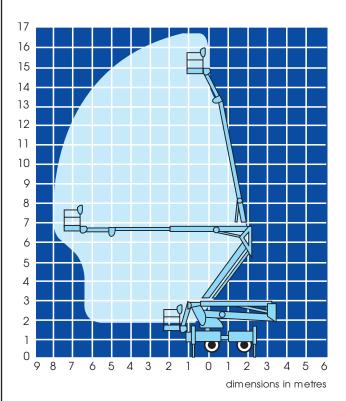

## AB48HSRT all terrain platform specifications

|                                  | AB48HSRT ALL TERRAIN                                                              |
|----------------------------------|-----------------------------------------------------------------------------------|
| max. working height              | 16.8m                                                                             |
| max. platform height             | 14.8m                                                                             |
| max. outreach                    | 7.9m                                                                              |
| platform capacity (SWL)          | 215kg                                                                             |
| outrigger footprint              | 2.40m( <b>A</b> ) x 3.60m( <b>B</b> )                                             |
| turret rotation (non-continuous) | 900°                                                                              |
| platform rotation                | 90°                                                                               |
| platform depth <b>C</b>          | 0.80m                                                                             |
| platform width <b>D</b>          | 1.20m                                                                             |
| travel height <b>E</b>           | 2.75m                                                                             |
| travel length <b>F</b>           | 6.10m                                                                             |
| travel width <b>G</b>            | 1.90m                                                                             |
| gross weight                     | 3500kg                                                                            |
| control system                   | fully proportional hydraulic controls<br>at ground and basket                     |
| power source                     | Engine: twin cylinder, water cooled, 32HP complete with hydrostatic 4 wheel drive |