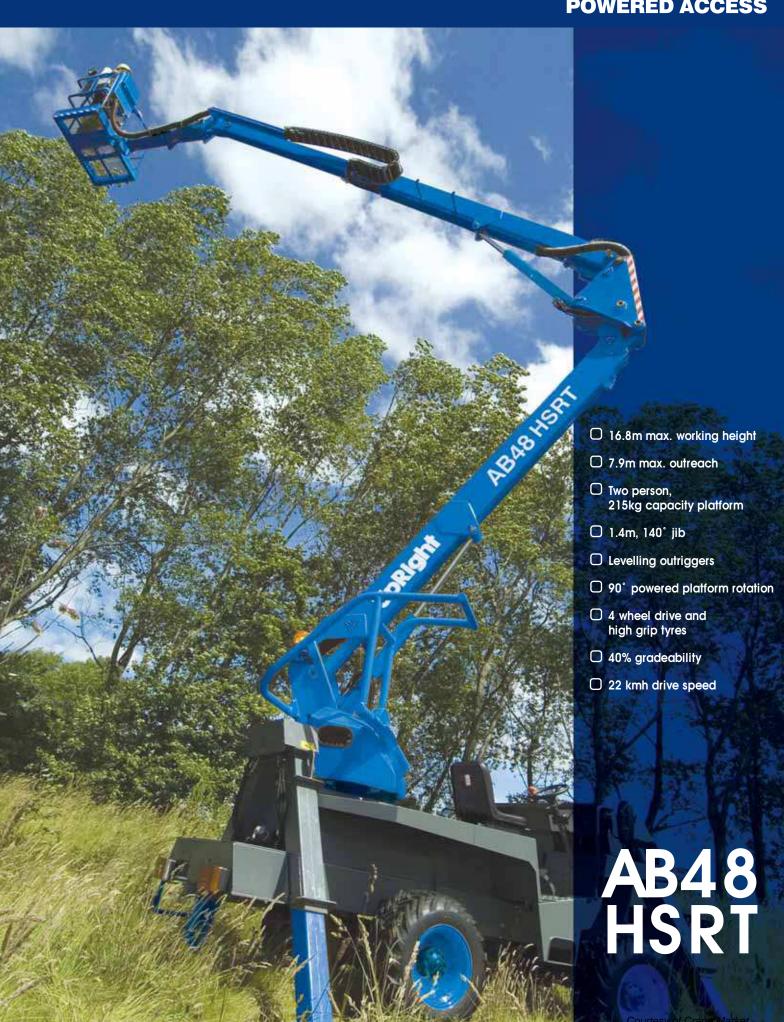

## AB48HSRT all terrain platform specifications

|                                  | AB48HSRT ALL TERRAIN                                                              |
|----------------------------------|-----------------------------------------------------------------------------------|
| max. working height              | 16.8m                                                                             |
| max. platform height             | 14.8m                                                                             |
| max. outreach                    | 7.9m                                                                              |
| platform capacity (SWL)          | 215kg                                                                             |
| outrigger footprint              | 2.40m( <b>A</b> ) x 3.60m( <b>B</b> )                                             |
| turret rotation (non-continuous) | 900°                                                                              |
| platform rotation                | 90°                                                                               |
| platform depth <b>C</b>          | 0.80m                                                                             |
| platform width <b>D</b>          | 1.20m                                                                             |
| travel height <b>E</b>           | 2.75m                                                                             |
| travel length <b>F</b>           | 6.10m                                                                             |
| travel width <b>G</b>            | 1.90m                                                                             |
| gross weight                     | 3500kg                                                                            |
| control system                   | fully proportional hydraulic controls<br>at ground and basket                     |
| power source                     | Engine: twin cylinder, water cooled, 32HP complete with hydrostatic 4 wheel drive |

#### standard features

- Articulating / telescopic boom with 1.4m, 140° jib
- 3500kg gross weight
- 90° hydraulically powered platform rotation
- Hand pump emergency lowering from platform
- Lock valves on all hydraulic cylinders
- Proportional live hydraulic controls
- 32 HP two cylinder diesel engine
- Permanent hydrostatic 4 wheel drive
- 4 forward and 4 reverse gears
- 1 year parts and labour warranty
- 5 year structural warranty