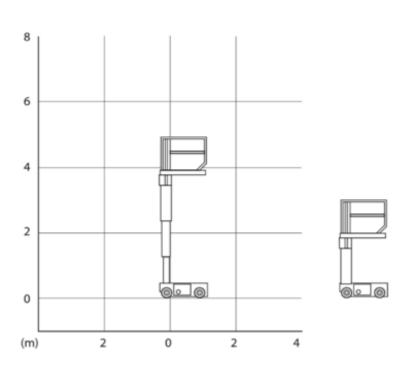

## Machine specifications

| Lifting propulsion           | Electric           |
|------------------------------|--------------------|
| Driving propulsion           | Electric           |
| Max. working height (m)      | 5.66               |
| Max. platform height (m)     | 3.66               |
| Max. working outreach (m)    |                    |
| Max. lifting capacity (Kg)   | 230                |
| Machine weight (Kg)          | 790                |
| Transport dimensions (LxWxH) | 1.36 x 0.76 x 1.65 |
| Platform dimensions (LxW)    | 1.26 x 0.69        |