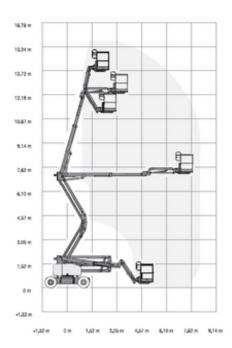

## Machine specifications

| Lifting propulsion           | Diesel             |
|------------------------------|--------------------|
| Driving propulsion           | Diesel             |
| Max. platform height (m)     | 14.05              |
| Max. working height (m)      | 16.05              |
| Max. working outreach (m)    | 8.19               |
| Up and over height (m)       | 7.14               |
| Machine weight (Kg)          | 6123               |
| Transport dimensions (LxWxH) | 6.65 x 2.29 x 2.13 |
| Platform dimensions (LxW)    | 0.76 x 1.83        |