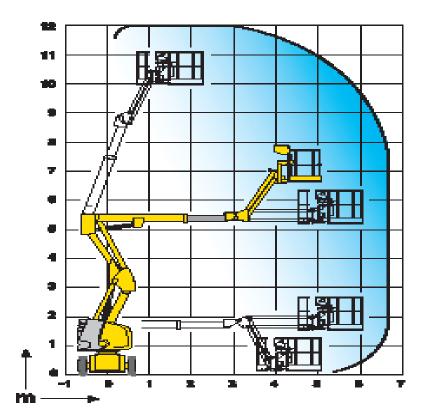

## Machine specifications

| Lifting propulsion           | Diesel             |
|------------------------------|--------------------|
| Driving propulsion           | Diesel             |
| Max. platform height (m)     | 10.3               |
| Max. working height (m)      | 12.3               |
| Max. working outreach (m)    | 10.4               |
| Up and over height (m)       | 5.7                |
| Machine weight (Kg)          | 5540               |
| Transport dimensions (LxWxH) | 5.64 x 1.85 x 2.14 |
| Platform dimensions (LxW)    | 1.2 × 0.8          |