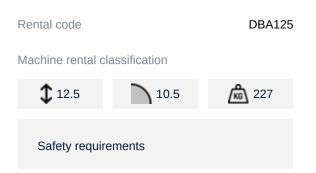

## Machine specifications

| Lifting propulsion           | Diesel             |
|------------------------------|--------------------|
| Driving propulsion           | Diesel             |
| Max. platform height (m)     | 10.3               |
| Max. working height (m)      | 12.3               |
| Max. working outreach (m)    | 10.4               |
| Up and over height (m)       | 5.7                |
| Machine weight (Kg)          | 5540               |
| Transport dimensions (LxWxH) | 5.64 x 1.85 x 2.14 |
| Platform dimensions (LxW)    | 1.2 × 0.8          |