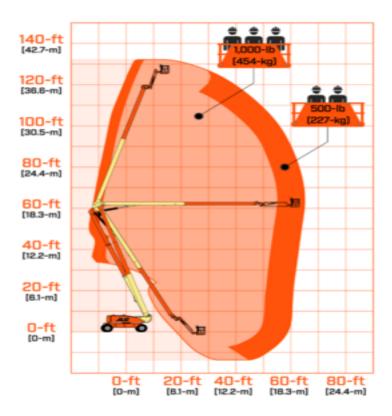

## Machine specifications

| Lifting propulsion           | Diesel              |
|------------------------------|---------------------|
| Driving propulsion           | Diesel              |
| Max. platform height (m)     | 38.3                |
| Max. working height (m)      | 40.3                |
| Max. working outreach (m)    | 19.25               |
| Up and over height (m)       | 18.44               |
| Drive speed (km/h)           | 5.2                 |
| Machine weight (Kg)          | 21000               |
| Transport dimensions (LxWxH) | 11.46 x 2.49 x 3.05 |