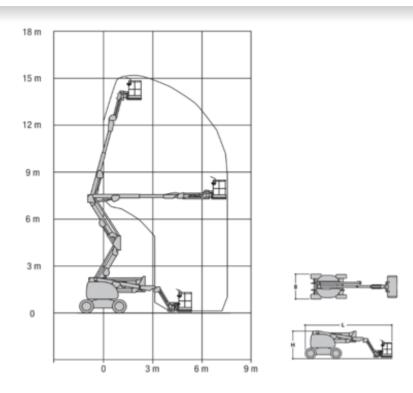

## Machine specifications

| Lifting propulsion           | Diesel             |
|------------------------------|--------------------|
| Driving propulsion           | Diesel             |
| Max. platform height (m)     | 13.8               |
| Max. working height (m)      | 15.8               |
| Max. working outreach (m)    | 7.5                |
| Up and over height (m)       | 6.09               |
| Machine weight (Kg)          | 6495               |
| Transport dimensions (LxWxH) | 6.58 x 2.36 x 2.27 |
| Platform dimensions (LxW)    | 1.83 x 0.76        |