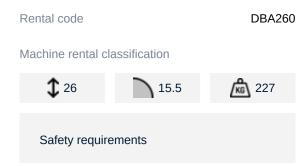

## Machine specifications

| Lifting propulsion           | Diesel           |
|------------------------------|------------------|
| Driving propulsion           | Diesel           |
| Max. platform height (m)     | 24.4             |
| Max. working height (m)      | 26.4             |
| Max. working outreach (m)    | 15.70            |
| Up and over height (m)       | 9.78             |
| Machine weight (Kg)          | 16110            |
| Transport dimensions (LxWxH) | 11.13 x 2.49 x 3 |
| Platform dimensions (LxW)    | 1.83 x 0.91      |