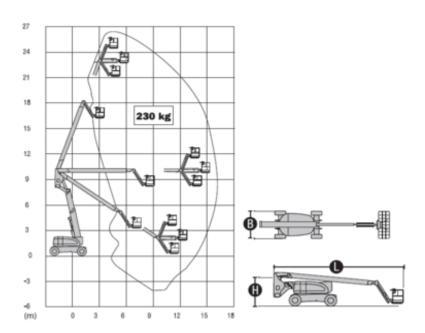

## Machine specifications

| Lifting propulsion           | Diesel           |
|------------------------------|------------------|
| Driving propulsion           | Diesel           |
| Max. platform height (m)     | 24.4             |
| Max. working height (m)      | 26.4             |
| Max. working outreach (m)    | 15.70            |
| Up and over height (m)       | 9.78             |
| Machine weight (Kg)          | 16110            |
| Transport dimensions (LxWxH) | 11.13 x 2.49 x 3 |
| Platform dimensions (LxW)    | 1.83 x 0.91      |