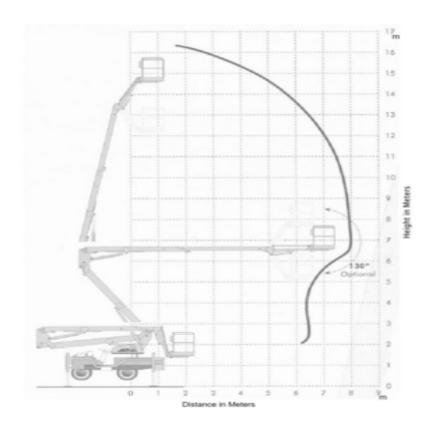

## Machine specifications

| Lifting propulsion           | Diesel           |
|------------------------------|------------------|
| Driving propulsion           | Diesel           |
| Max. platform height (m)     | 14.8             |
| Max. working height (m)      | 16.8             |
| Max. working outreach (m)    | 7.9              |
| Up and over height (m)       | 6                |
| Machine weight (Kg)          | 3500             |
| Transport dimensions (LxWxH) | 6.1 x 1.9 x 2.75 |
| Platform dimensions (LxW)    | 0.8 x 1.2        |