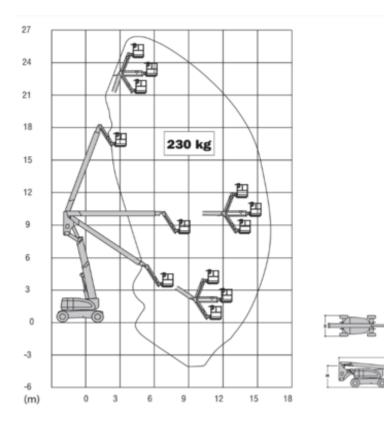

## Machine specifications

| Lifting propulsion           | Electric         |
|------------------------------|------------------|
| Driving propulsion           | Electric         |
| Max. platform height (m)     | 24.5             |
| Max. working height (m)      | 26.5             |
| Max. working outreach (m)    | 15.7             |
| Up and over height (m)       | 9.78             |
| Machine weight (Kg)          | 15680            |
| Transport dimensions (LxWxH) | 11.12 x 2.44 x 3 |
| Platform dimensions (LxW)    | 1.83 x 0.91      |