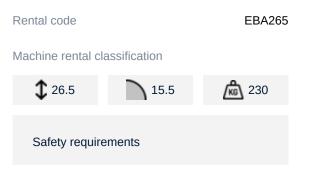

## Machine specifications

| Lifting propulsion           | Electric         |
|------------------------------|------------------|
| Driving propulsion           | Electric         |
| Max. platform height (m)     | 24.5             |
| Max. working height (m)      | 26.5             |
| Max. working outreach (m)    | 15.7             |
| Up and over height (m)       | 9.78             |
| Machine weight (Kg)          | 15680            |
| Transport dimensions (LxWxH) | 11.12 x 2.44 x 3 |
| Platform dimensions (LxW)    | 1.83 x 0.91      |