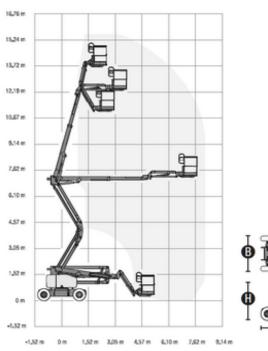

## Machine specifications

| Lifting propulsion           | Electric        |
|------------------------------|-----------------|
| Driving propulsion           | Electric        |
| Max. platform height (m)     | 13.94           |
| Max. working height (m)      | 15.94           |
| Max. working outreach (m)    | 7.6             |
| Up and over height (m)       | 7.24            |
| Machine weight (Kg)          | 7394            |
| Transport dimensions (LxWxH) | 6.83 x 1.79 x 2 |
| Platform dimensions (LxW)    | 0.76 x 1.83     |