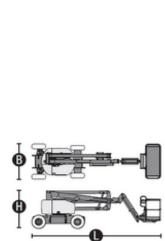

## Machine specifications

| Lifting propulsion           | Electric        |
|------------------------------|-----------------|
| Driving propulsion           | Electric        |
| Max. platform height (m)     | 13.94           |
| Max. working height (m)      | 15.94           |
| Max. working outreach (m)    | 7.6             |
| Up and over height (m)       | 7.24            |
| Machine weight (Kg)          | 7394            |
| Transport dimensions (LxWxH) | 6.83 x 1.79 x 2 |
| Platform dimensions (LxW)    | 0.76 x 1.83     |