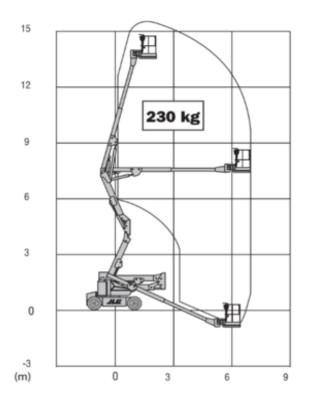

## JLG E450AJ Articulated boom lifts

Machine rental classification

15.5
7
200

Safety requirements

## Machine specifications

| Lifting propulsion           | Electric           |
|------------------------------|--------------------|
| Driving propulsion           | Electric           |
| Max. platform height (m)     | 13.7               |
| Max. working height (m)      | 15.7               |
| Max. working outreach (m)    | 7.2                |
| Up and over height (m)       | 7.3                |
| Machine weight (Kg)          | 6670               |
| Transport dimensions (LxWxH) | 6.45 x 1.75 x 2.01 |
| Platform dimensions (LxW)    | 1.52 x 0.76        |