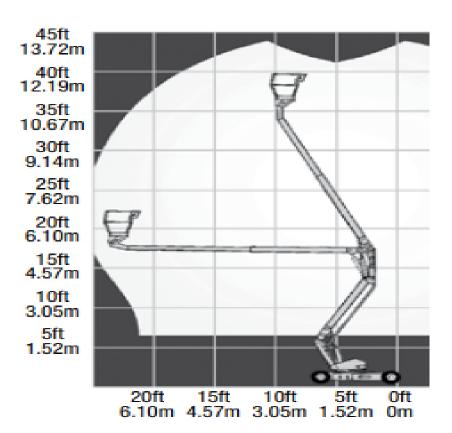

## Machine specifications

| Lifting propulsion           | Electric       |
|------------------------------|----------------|
| Driving propulsion           | Electric       |
| Max. platform height (m)     | 11.52          |
| Max. working height (m)      | 13.52          |
| Max. working outreach (m)    | 6              |
| Up and over height (m)       | 5.4            |
| Machine weight (Kg)          | 3550           |
| Transport dimensions (LxWxH) | 4.04 x 1.5 x 2 |
| Platform dimensions (LxW)    | 0.6 x 1.2      |