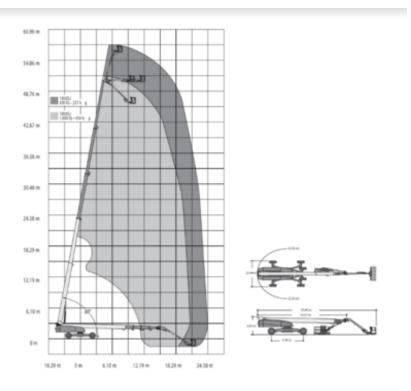

## Machine specifications

| Lifting propulsion           | Diesel              |
|------------------------------|---------------------|
| Driving propulsion           | Diesel              |
| Max. platform height (m)     | 56.6                |
| Max. working height (m)      | 58.6                |
| Max. working outreach (m)    | 24.4                |
| Drive speed (km/h)           | 00                  |
| Machine weight (Kg)          | 27351               |
| Transport dimensions (LxWxH) | 19.44 x 2.49 x 3.05 |
| Platform dimensions (LxW)    | 2.44 x 0.91         |