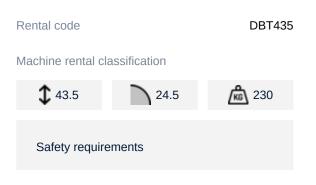

## Machine specifications

| Lifting propulsion           | Diesel              |
|------------------------------|---------------------|
| Driving propulsion           | Diesel              |
| Max. platform height (m)     | 41.3                |
| Max. working height (m)      | 43.3                |
| Max. working outreach (m)    | 25.03               |
| Machine weight (Kg)          | 20400               |
| Transport dimensions (LxWxH) | 14.89 x 2.49 x 3.05 |
| Platform dimensions (LxW)    | 0.91 x 2.44         |
| Rec. number of people        | 2                   |