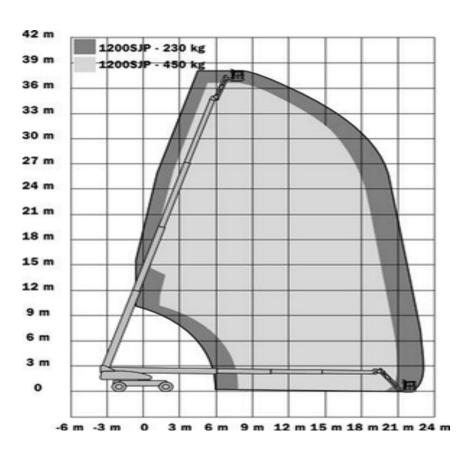

## Machine specifications

| Lifting propulsion           | Diesel              |
|------------------------------|---------------------|
| Driving propulsion           | Diesel              |
| Max. platform height (m)     | 36.58               |
| Max. working height (m)      | 38.73               |
| Max. working outreach (m)    | 22.86               |
| Machine weight (Kg)          | 18500               |
| Transport dimensions (LxWxH) | 13.67 x 2.49 x 3.05 |
| Platform dimensions (LxW)    | 2.44 x 0.91         |
| Rec. number of people        | 2                   |