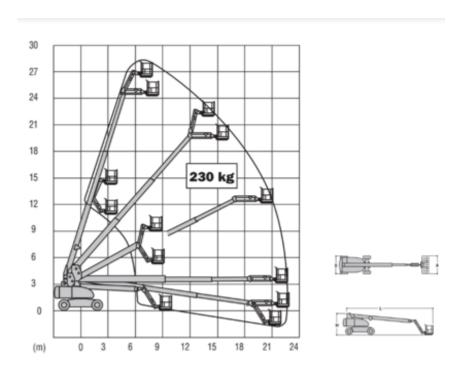

## Machine specifications

| Lifting propulsion           | Diesel              |
|------------------------------|---------------------|
| Driving propulsion           | Diesel              |
| Max. platform height (m)     | 26.2                |
| Max. working height (m)      | 28.21               |
| Max. working outreach (m)    | 22.9                |
| Machine weight (Kg)          | 16732               |
| Transport dimensions (LxWxH) | 12.19 x 2.49 x 3.05 |
| Platform dimensions (LxW)    | 2.44 x 0.91         |
| Rec. number of people        | 2                   |