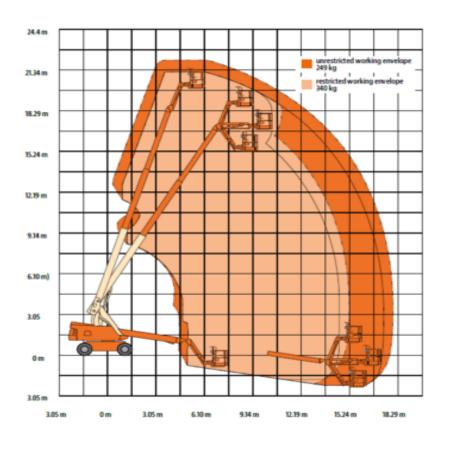

## Machine specifications

| Lifting propulsion           | Diesel              |
|------------------------------|---------------------|
| Driving propulsion           | Diesel              |
| Max. platform height (m)     | 20.3                |
| Max. working height (m)      | 22.3                |
| Max. working outreach (m)    | 17.95               |
| Machine weight (Kg)          | 12720               |
| Transport dimensions (LxWxH) | 10.21 x 2.49 x 2.57 |
| Platform dimensions (LxW)    | 1.83 x 0.91         |
| Rec. number of people        | 2                   |