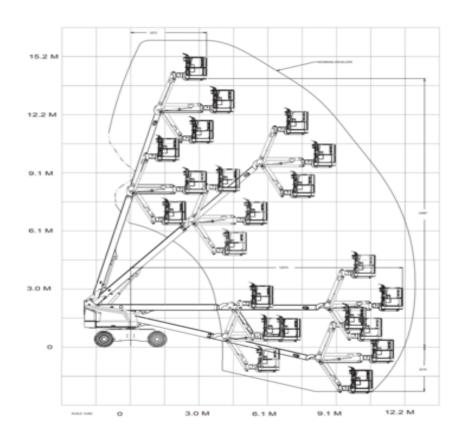

## Machine specifications

| Lifting propulsion           | Diesel             |
|------------------------------|--------------------|
| Driving propulsion           | Diesel             |
| Max. platform height (m)     | 14.1               |
| Max. working height (m)      | 16.1               |
| Max. working outreach (m)    | 12.72              |
| Machine weight (Kg)          | 7975               |
| Transport dimensions (LxWxH) | 8.91 x 2.31 x 2.47 |
| Platform dimensions (LxW)    | 1.83 x 0.91        |
| Rec. number of people        | 3                  |