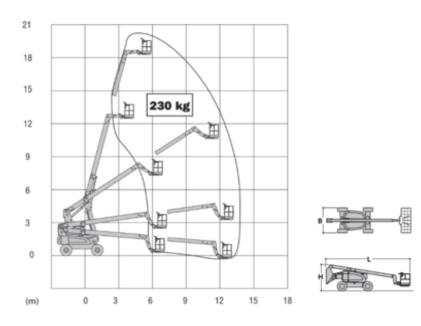

## Machine specifications

| Lifting propulsion           | Electric            |
|------------------------------|---------------------|
| Driving propulsion           | Electric            |
| Max. platform height (m)     | 18.4                |
| Max. working height (m)      | 20.4                |
| Max. working outreach (m)    | 13.5                |
| Machine weight (Kg)          | 7815                |
| Transport dimensions (LxWxH) | 10.15 x 2.42 x 2.54 |
| Platform dimensions (LxW)    | 2.44 x 0.76         |
| Rec. number of people        | 2                   |