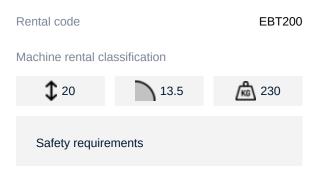

## Machine specifications

| Lifting propulsion           | Electric            |
|------------------------------|---------------------|
| Driving propulsion           | Electric            |
| Max. platform height (m)     | 18.4                |
| Max. working height (m)      | 20.4                |
| Max. working outreach (m)    | 13.5                |
| Machine weight (Kg)          | 7815                |
| Transport dimensions (LxWxH) | 10.15 x 2.42 x 2.54 |
| Platform dimensions (LxW)    | 2.44 x 0.76         |
| Rec. number of people        | 2                   |