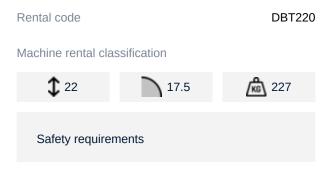

## Machine specifications

| Lifting propulsion           | Diesel              |
|------------------------------|---------------------|
| Driving propulsion           | Diesel              |
| Max. platform height (m)     | 20                  |
| Max. working height (m)      | 22                  |
| Max. working outreach (m)    | 17.5                |
| Drive speed (km/h)           | 6.1                 |
| Machine weight (Kg)          | 13280               |
| Transport dimensions (LxWxH) | 10.21 x 2.49 x 2.57 |
| Platform dimensions (LxW)    | 1.83 x 0.91         |