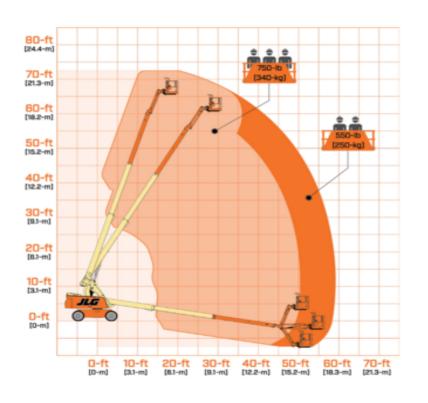

## Machine specifications

| Lifting propulsion           | Diesel              |
|------------------------------|---------------------|
| Driving propulsion           | Diesel              |
| Max. platform height (m)     | 20                  |
| Max. working height (m)      | 22                  |
| Max. working outreach (m)    | 17.5                |
| Drive speed (km/h)           | 6.1                 |
| Machine weight (Kg)          | 13280               |
| Transport dimensions (LxWxH) | 10.21 x 2.49 x 2.57 |
| Platform dimensions (LxW)    | 1.83 x 0.91         |