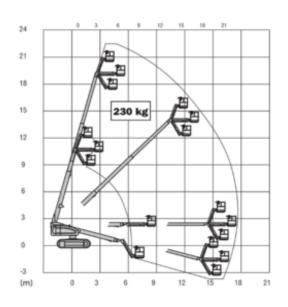

## Machine specifications

| Lifting propulsion           | Diesel              |
|------------------------------|---------------------|
| Driving propulsion           | Diesel              |
| Max. platform height (m)     | 20.3                |
| Max. working height (m)      | 22.3                |
| Max. working outreach (m)    | 18                  |
| Machine weight (Kg)          | 12300               |
| Transport dimensions (LxWxH) | 10.21 x 2.49 x 2.56 |
| Platform dimensions (LxW)    | 1.83 x 0.91         |
| Rec. number of people        | 2                   |