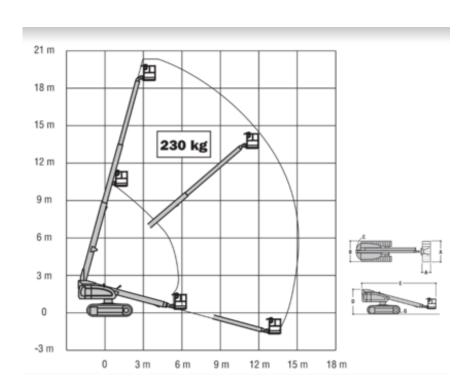

## Machine specifications

| Lifting propulsion           | Diesel             |
|------------------------------|--------------------|
| Driving propulsion           | Diesel             |
| Max. platform height (m)     | 18.4               |
| Max. working height (m)      | 20.4               |
| Max. working outreach (m)    | 13.2               |
| Machine weight (Kg)          | 10230              |
| Transport dimensions (LxWxH) | 8.51 x 2.49 x 2.56 |
| Platform dimensions (LxW)    | 1.83 x 0.91        |
| Rec. number of people        | 2                  |