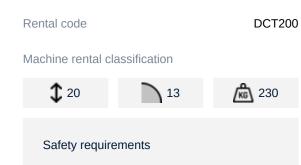

## Machine specifications

| Lifting propulsion           | Diesel             |
|------------------------------|--------------------|
| Driving propulsion           | Diesel             |
| Max. platform height (m)     | 18.4               |
| Max. working height (m)      | 20.4               |
| Max. working outreach (m)    | 13.2               |
| Machine weight (Kg)          | 10230              |
| Transport dimensions (LxWxH) | 8.51 x 2.49 x 2.56 |
| Platform dimensions (LxW)    | 1.83 x 0.91        |
| Rec. number of people        | 2                  |