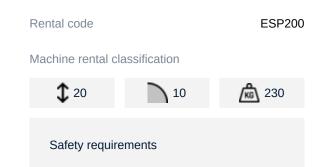

## Machine specifications

| Lifting propulsion           | Electric     |
|------------------------------|--------------|
| Driving propulsion           | Electric     |
| Max. platform height (m)     | 18.1         |
| Max. working height (m)      | 20.1         |
| Max. working outreach (m)    | 9.7          |
| Up and over height (m)       | 8.2          |
| Machine weight (Kg)          | 2840         |
| Transport dimensions (LxWxH) | 5 x 1.48 x 2 |
| Platform dimensions (LxW)    | 1.34 x 0.69  |