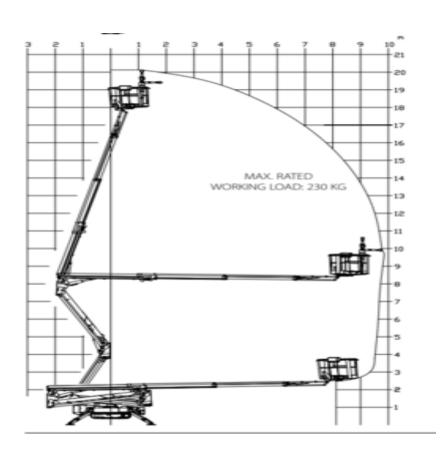

## Machine specifications

| Lifting propulsion           | Electric     |
|------------------------------|--------------|
| Driving propulsion           | Electric     |
| Max. platform height (m)     | 18.1         |
| Max. working height (m)      | 20.1         |
| Max. working outreach (m)    | 9.7          |
| Up and over height (m)       | 8.2          |
| Machine weight (Kg)          | 2840         |
| Transport dimensions (LxWxH) | 5 x 1.48 x 2 |
| Platform dimensions (LxW)    | 1.34 x 0.69  |