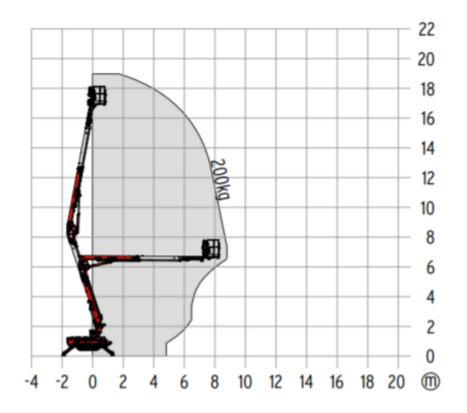

## Machine specifications

| Lifting propulsion           | Hybrid          |
|------------------------------|-----------------|
| Driving propulsion           | Diesel          |
| Max. platform height (m)     | 16.3            |
| Max. working height (m)      | 18.3            |
| Max. working outreach (m)    | 8.5             |
| Up and over height (m)       | 8.3             |
| Machine weight (Kg)          | 2400            |
| Transport dimensions (LxWxH) | 5.12 x 0.78 x 2 |
| Platform dimensions (LxW)    | 1.42 x 0.7      |