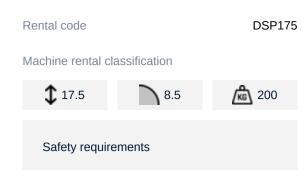

## Machine specifications

| Lifting propulsion           | Hybrid          |
|------------------------------|-----------------|
| Driving propulsion           | Diesel          |
| Max. platform height (m)     | 16.3            |
| Max. working height (m)      | 18.3            |
| Max. working outreach (m)    | 8.5             |
| Up and over height (m)       | 8.3             |
| Machine weight (Kg)          | 2400            |
| Transport dimensions (LxWxH) | 5.12 x 0.78 x 2 |
| Platform dimensions (LxW)    | 1.42 x 0.7      |