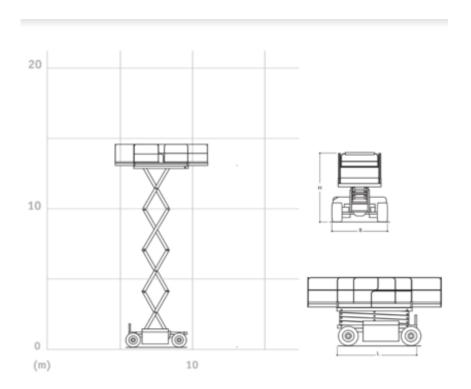

## Machine specifications

| Lifting propulsion           | Diesel             |
|------------------------------|--------------------|
| Driving propulsion           | Diesel             |
| Max. platform height (m)     | 13.1               |
| Max. working height (m)      | 13.11              |
| Max. working outreach (m)    |                    |
| Machine weight (Kg)          | 6914               |
| Transport dimensions (LxWxH) | 3.89 x 2.39 x 2.19 |
| Platform dimensions (LxW)    | 3.81 x 2.18        |
| Rec. number of people        | 3+                 |