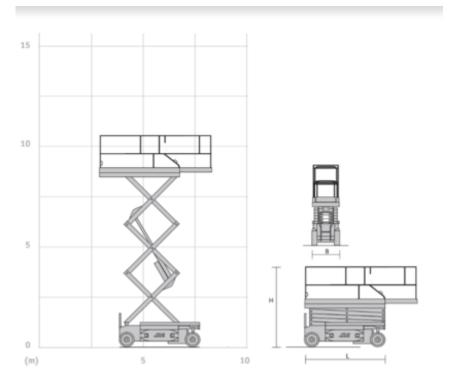

## Machine specifications

| Lifting propulsion           | Electric          |
|------------------------------|-------------------|
| Driving propulsion           | Electric          |
| Max. platform height (m)     | 9.7               |
| Max. working height (m)      | 9.8               |
| Max. working outreach (m)    |                   |
| Machine weight (Kg)          | 2549              |
| Transport dimensions (LxWxH) | 2.5 x 1.17 x 2.01 |
| Platform dimensions (LxW)    | 2.5 x 1.12        |
| Rec. number of people        | 1 2               |