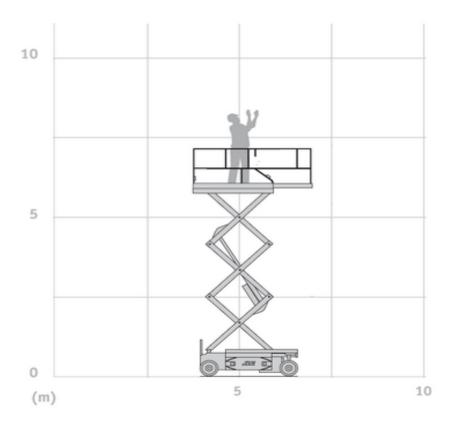

## JLG 2030ES Scissor lifts

## Machine specifications

| Lifting propulsion           | Electric          |
|------------------------------|-------------------|
| Driving propulsion           | Electric          |
| Max. platform height (m)     | 6.1               |
| Max. working height (m)      | 6.1               |
| Max. working outreach (m)    |                   |
| Machine weight (Kg)          | 2065              |
| Transport dimensions (LxWxH) | 2.3 x 0.76 x 1.81 |
| Platform dimensions (LxW)    | 2.3 x 0.76        |
| Rec. number of people        | 1 2               |