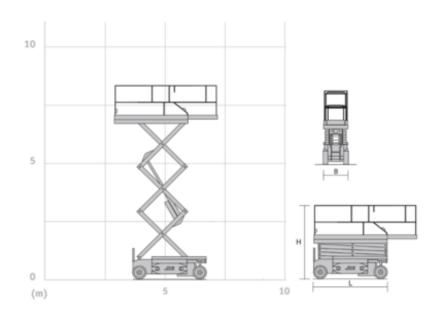

## Machine specifications

| Lifting propulsion           | Electric          |
|------------------------------|-------------------|
| Driving propulsion           | Electric          |
| Max. platform height (m)     | 6.1               |
| Max. working height (m)      | 8.1               |
| Max. working outreach (m)    |                   |
| Machine weight (Kg)          | 1970              |
| Transport dimensions (LxWxH) | 2.3 x 0.81 x 1.87 |
| Platform dimensions (LxW)    | 2.3 x 0.76        |
| Rec. number of people        | 2                 |