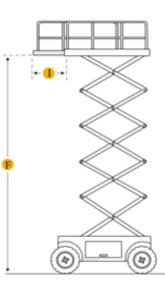

## Genie GS1930 Scissor lifts

Machine specifications

| Lifting propulsion           | Electric           |
|------------------------------|--------------------|
| Driving propulsion           | Electric           |
| Max. platform height (m)     | 5.79               |
| Max. working height (m)      | 7.79               |
| Max. working outreach (m)    |                    |
| Machine weight (Kg)          | 1226               |
| Transport dimensions (LxWxH) | 1.83 x 0.76 x 1.75 |
| Platform dimensions (LxW)    | 1.63 x 0.74        |
| Rec. number of people        | 12                 |