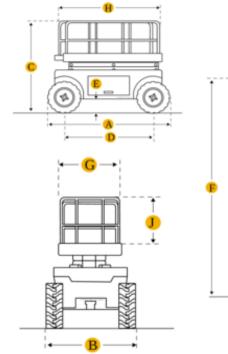

## Genie GS1930 Scissor lifts

Machine specifications

| Lifting propulsion           | Electric           |
|------------------------------|--------------------|
| Driving propulsion           | Electric           |
| Max. platform height (m)     | 5.79               |
| Max. working height (m)      | 7.79               |
| Max. working outreach (m)    |                    |
| Machine weight (Kg)          | 1226               |
| Transport dimensions (LxWxH) | 1.83 x 0.76 x 1.75 |
| Platform dimensions (LxW)    | 1.63 x 0.74        |
| Rec. number of people        | 12                 |

| Elevated manouvering | Yes                      |
|----------------------|--------------------------|
| Charging (V)         | 100-120 V 220-240 V      |
| Terrain & tires      | Indoor, Non-marking Hard |
| Consumption (kWh)    | 8.73                     |