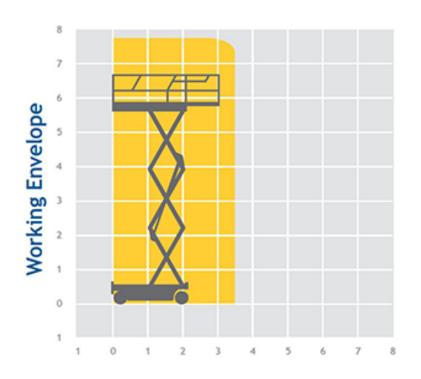

## Machine specifications

| Lifting propulsion           | Electric           |
|------------------------------|--------------------|
| Driving propulsion           | Electric           |
| Max. platform height (m)     | 5.79               |
| Max. working height (m)      | 7.79               |
| Max. working outreach (m)    |                    |
| Machine weight (Kg)          | 1500               |
| Transport dimensions (LxWxH) | 1.83 x 0.81 x 1.75 |
| Platform dimensions (LxW)    | 1.63 x 0.74        |
| Rec. number of people        | 12                 |