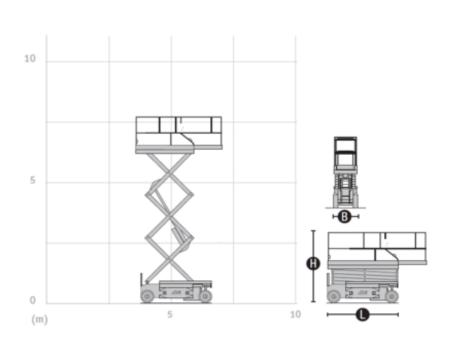

## Machine specifications

| Lifting propulsion           | Electric          |
|------------------------------|-------------------|
| Driving propulsion           | Electric          |
| Max. platform height (m)     | 5.7               |
| Max. working height (m)      | 7.7               |
| Max. working outreach (m)    |                   |
| Machine weight (Kg)          | 1565              |
| Transport dimensions (LxWxH) | 1.7 x 0.81 x 1.99 |
| Platform dimensions (LxW)    | 1.87 x 0.76       |
| Rec. number of people        | 12                |