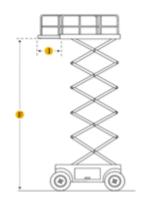

## Machine specifications

| Lifting propulsion           | Electric          |
|------------------------------|-------------------|
| Driving propulsion           | Electric          |
| Max. platform height (m)     | 5.79              |
| Max. working height (m)      | 7.79              |
| Max. working outreach (m)    |                   |
| Machine weight (Kg)          | 1388              |
| Transport dimensions (LxWxH) | 1.88 x 0.8 x 2.03 |
| Platform dimensions (LxW)    | 1.68 x 0.81       |
| Elevated manouvering         | Yes               |