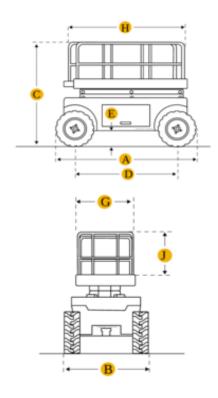

## Machine specifications

| Lifting propulsion           | Electric          |
|------------------------------|-------------------|
| Driving propulsion           | Electric          |
| Max. platform height (m)     | 5.79              |
| Max. working height (m)      | 7.79              |
| Max. working outreach (m)    |                   |
| Machine weight (Kg)          | 1388              |
| Transport dimensions (LxWxH) | 1.88 x 0.8 x 2.03 |
| Platform dimensions (LxW)    | 1.68 x 0.81       |
| Elevated manouvering         | Yes               |

| Charging (V)    | 220-240 V                |
|-----------------|--------------------------|
| Terrain & tires | Indoor, Non-marking Hard |